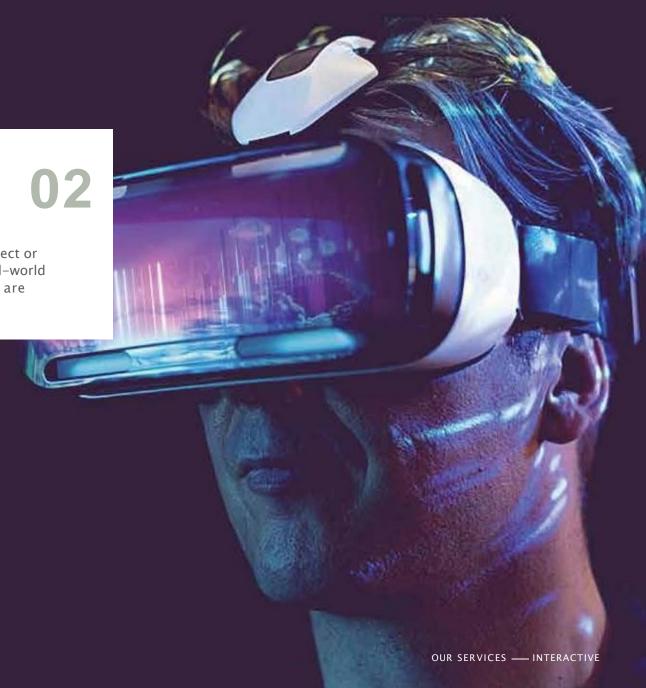

## **Augmented Reality**

Augmented Reality is a live, direct or indirect view, of a physical, real-world environment whose elements are augmented.

03