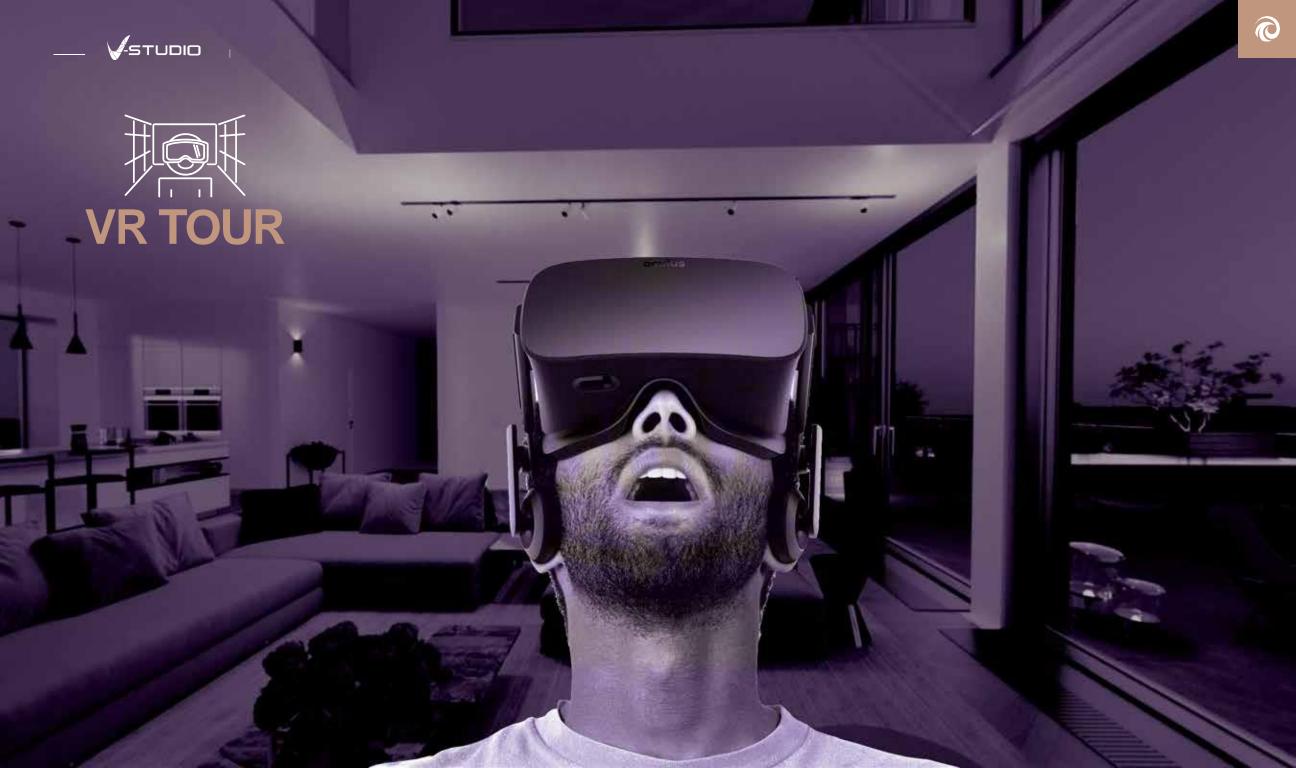

## STUDIO 3DREAL TIME VIRTUAL TOUR

#### 3D REAL TIME Virtual TOUR

This is the best tool to sell your real estate or promote using 3D glasses and create a feeling for the customers that they are really in the property you want to sell or rent

## Realtime VR Walk-Thru

Realtime 3D in this example refers to a simulated digital environment in which a user can physically move around, seemingly walking through a proposed architectural design. This approach works particularly well with a headset, such as an Oculus, for an immersive experience.