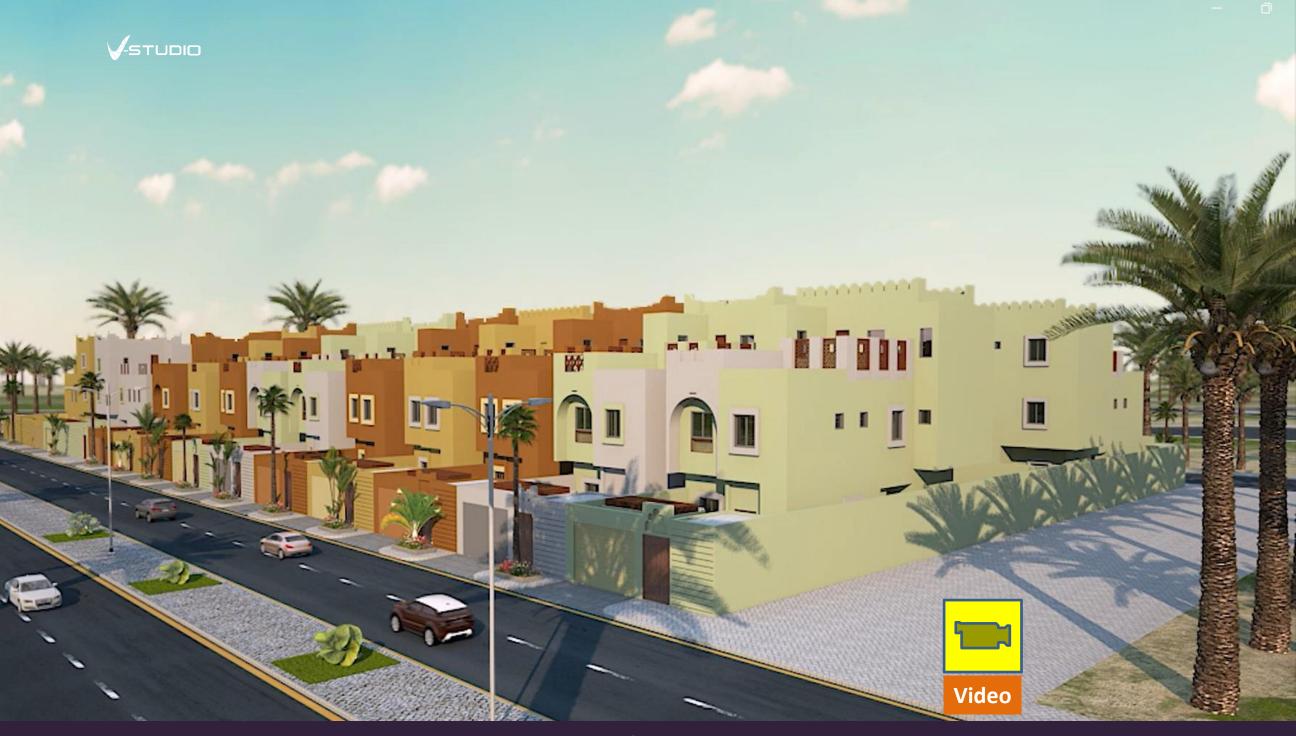

### Virtual Walkthroughs

A virtual walkthrough is the most effective and exceptional way of pre-visualizing your commercial or residential projects.

02

## Realtime VR Walk-Thru

Realtime 3D in this example refers to a simulated digital environment in which a user can physically move around, seemingly walking through a proposed architectural design. This approach works particularly well with a headset, such as an Oculus, for an immersive experience.