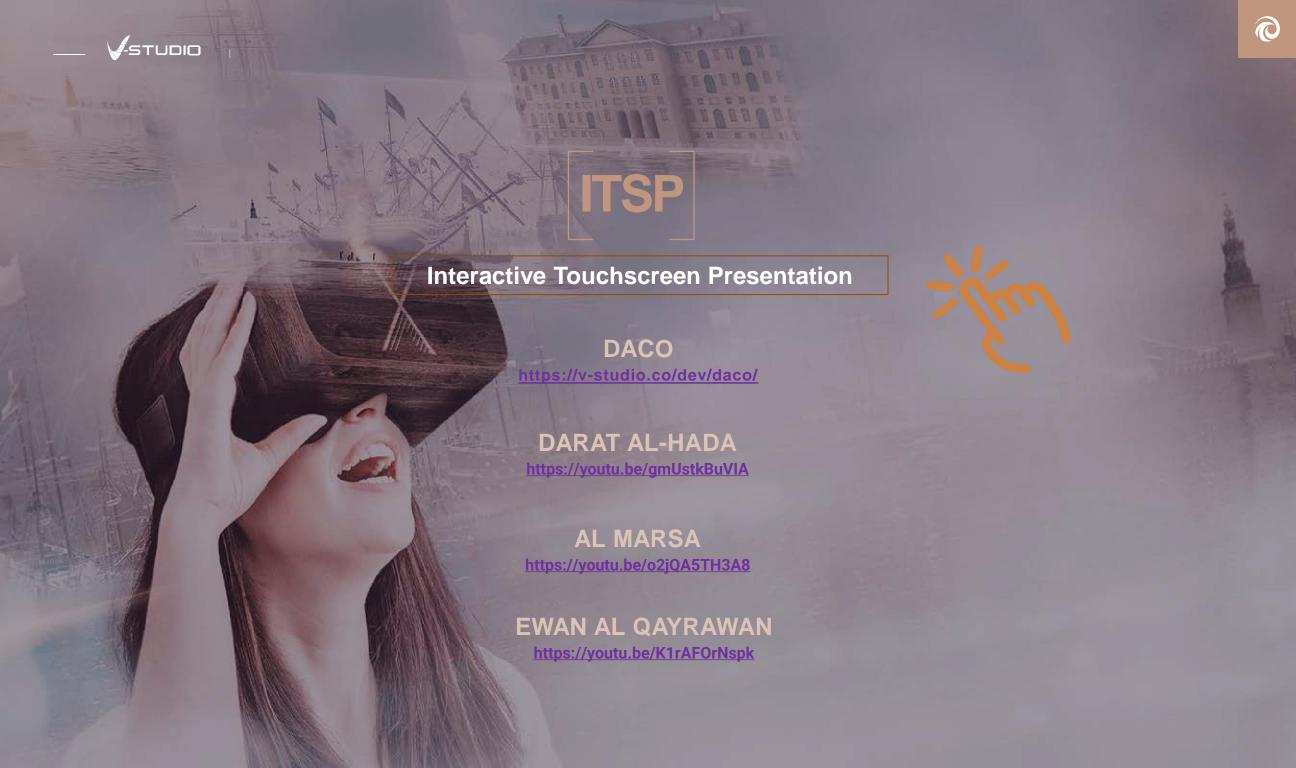

#### Pix Touch

V-Studio now offers touch screen presentation solutions. Captivate your audience in the most interactive manner.